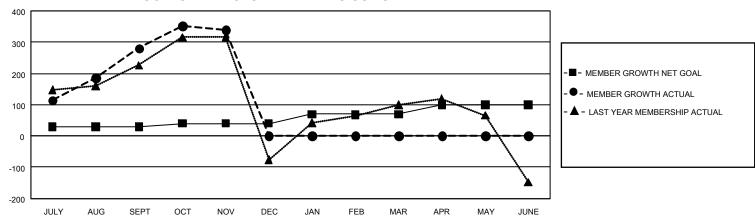

## GMT Constitutional Area 5 - E, Group P

REPORT DOES NOT INCLUDE CLUBS IN UNDISTRICTED AREAS.

| Clubs                 |               |           |               | Members               |                         |                         |                                                    |
|-----------------------|---------------|-----------|---------------|-----------------------|-------------------------|-------------------------|----------------------------------------------------|
| RESULTS FOR 2024-2025 |               |           |               | RESULTS FOR 2024-2025 |                         |                         |                                                    |
| QUARTER               | NEW CLUB GOAL | NEW CLUBS | DROPPED CLUBS | QUARTER ME            | MBER GROWTH NET<br>GOAL | MEMBER GROWTH<br>ACTUAL | DROPPED MEMBERS<br>ACTUAL (including<br>transfers) |
| JULY/AUG/SEPT         | 6             | 4         | 1             | JULY/AUG/SEPT         | 30                      | 481                     | 150                                                |
| OCT/NOV/DEC           | 3             | 2         | 0             | OCT/NOV/DEC           | 10                      | 141                     | 73                                                 |
| JAN/FEB/MAR           | 6             | 0         | 0             | JAN/FEB/MAR           | 30                      | 0                       | 0                                                  |
| APR/MAY/JUNE          | 6             | 0         | 0             | APR/MAY/JUNE          | 30                      | 0                       | 0                                                  |

## GOALS AND ACTUAL MEMBERS CUMULATIVE

| DROPPED CLUBS: 1 |     | 126 CLUBS OF 309 ADDED 1<br>OR MORE NEW MEMBERS | GENDER DISTRIBUTION               |                |  |
|------------------|-----|-------------------------------------------------|-----------------------------------|----------------|--|
|                  |     |                                                 | MALE                              | 3,332 (46.10%) |  |
|                  |     |                                                 | FEMALE                            | 3,895 (53.90%) |  |
| DROPPED MEMBERS  |     |                                                 | NON BINARY                        | 0 (0.00%)      |  |
| DECEASED         | 16  |                                                 | PREFER NOT TO ANSWER              | 0 (0.00%)      |  |
| CLUB CANCELLED   | 0   |                                                 | TOTAL FAMILY UNIT MEMBERS 0       |                |  |
| OTHER            | 207 | CLICK HERE FOR                                  |                                   |                |  |
| TOTAL            | 223 | CUMULATIVE MEMBERSHIP DATA                      | FAMILY MEMBERS PAYING HALF DUES 0 |                |  |