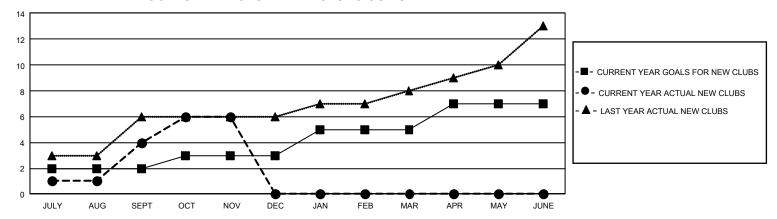

## GMT Constitutional Area 5 - E, Group P

REPORT DOES NOT INCLUDE CLUBS IN UNDISTRICTED AREAS.

| Clubs                 |               |           |               | Members               |                         |                         |                                                    |
|-----------------------|---------------|-----------|---------------|-----------------------|-------------------------|-------------------------|----------------------------------------------------|
| RESULTS FOR 2024-2025 |               |           |               | RESULTS FOR 2024-2025 |                         |                         |                                                    |
| QUARTER               | NEW CLUB GOAL | NEW CLUBS | DROPPED CLUBS | QUARTER ME            | MBER GROWTH NET<br>GOAL | MEMBER GROWTH<br>ACTUAL | DROPPED MEMBERS<br>ACTUAL (including<br>transfers) |
| JULY/AUG/SEPT         | 6             | 4         | 1             | JULY/AUG/SEPT         | 30                      | 481                     | 150                                                |
| OCT/NOV/DEC           | 3             | 2         | 0             | OCT/NOV/DEC           | 10                      | 141                     | 73                                                 |
| JAN/FEB/MAR           | 6             | 0         | 0             | JAN/FEB/MAR           | 30                      | 0                       | 0                                                  |
| APR/MAY/JUNE          | 6             | 0         | 0             | APR/MAY/JUNE          | 30                      | 0                       | 0                                                  |

## GOALS AND ACTUAL NEW CLUBS CUMULATIVE